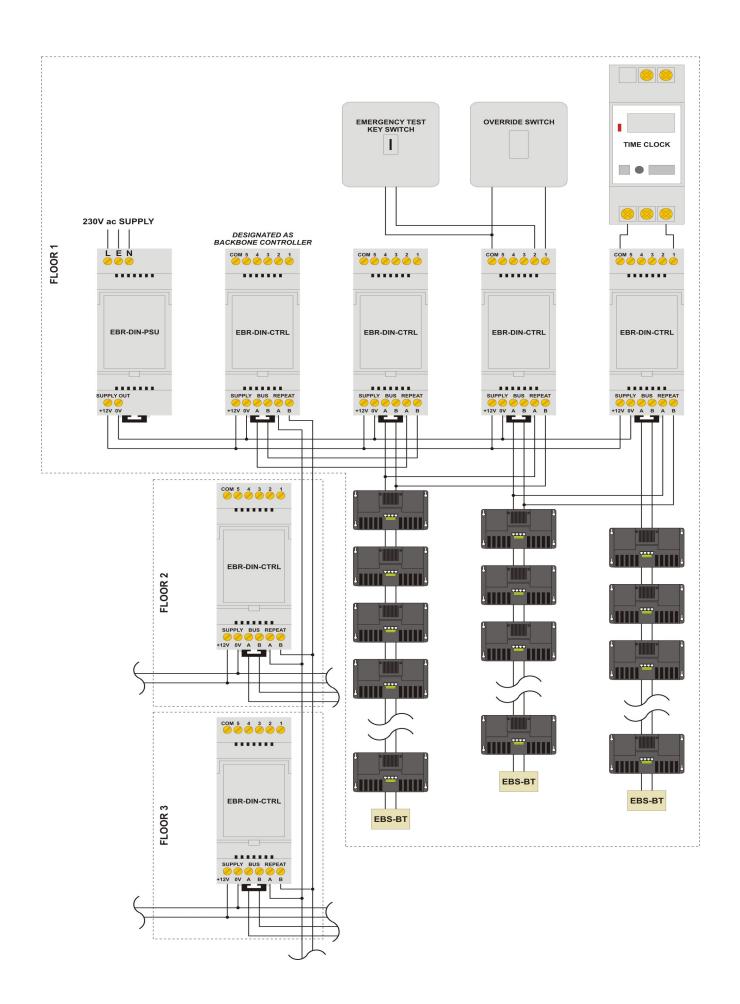

# **EBR-DIN-PSU**

230V ac SUPPLY IN CONNECTIONS

POWER SUPPLY OUT CONNECTIONS

The Rapid Lighting Control System area controller comprises a number of DIN rail mounted control modules (EBR-DIN-CTRL) powered by one or several power supply modules (EBR-DIN-PSU).

## Installation and Wiring

Warning. This device works at mains potential. Be sure to take care when working with electricity.

- Install the module in a suitable housing. This unit is compatible with standard DIN rail enclosures.
- Wire as shown in the diagram opposite.
- The mains supply can be separately fused if nec-
- A full system diagram can be found overleaf

- The area control box must be installed and connected
- Mains power must be available
- Bus connections to the floor and backbone must be installed and checked